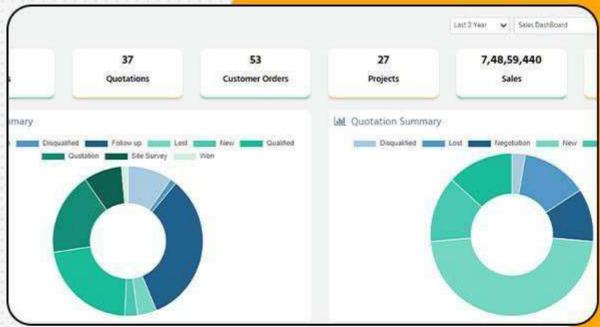

#### **Salient Features**

- Customized Workflow & Automation
- Role & Right Based Access
- Multiple Customizable Templates
- Real-time Visibility and Tracking
- SMS, Email & Mobile App Notification
- Dashboard view for each department

- On the Cloud and On-premises
- Robust, Flexible & Scalable
- Mobility & User-Friendly
- Ease of Integration
- Improved analytical reports
- Multi-companies & branch support