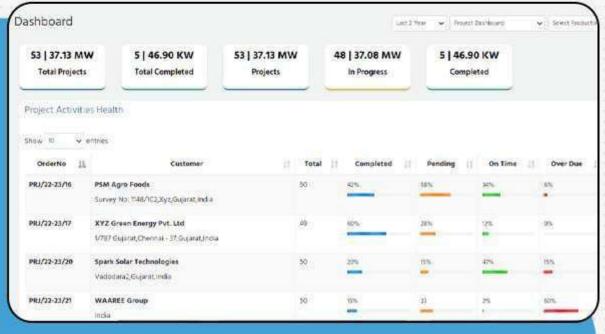

#### **Salient Features**

- Customized Workflow & Automation
- Role & Right Based Access
- Multiple Customizable Templates
- Real-time Visibility and Tracking
- SMS, Email & Mobile App Notification
- Dashboard view for each department

- On the Cloud and On-premises
- Robust, Flexible & Scalable
- Mobility & User-Friendly
- Ease of Integration
- Improved analytical reports
- Multi-companies & branch support