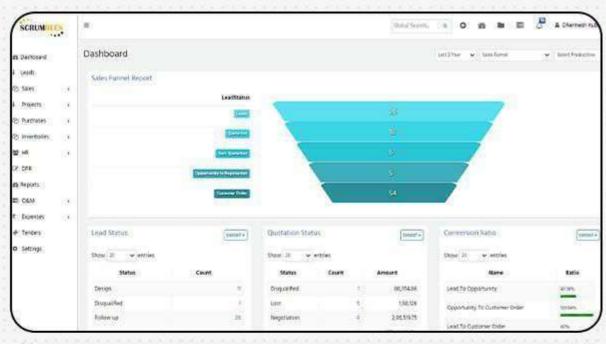

#### **Salient Features**

- Customized Workflow & Automation
- Role & Right Based Access
- Multiple Customizable Templates
- Real-time Visibility and Tracking
- SMS, Email & Mobile App Notification
- Dashboard view for each department

- On the Cloud and On-premises
- Robust, Flexible & Scalable
- Mobility & User-Friendly
- Ease of Integration
- Improved analytical reports
- Multi-companies & branch support