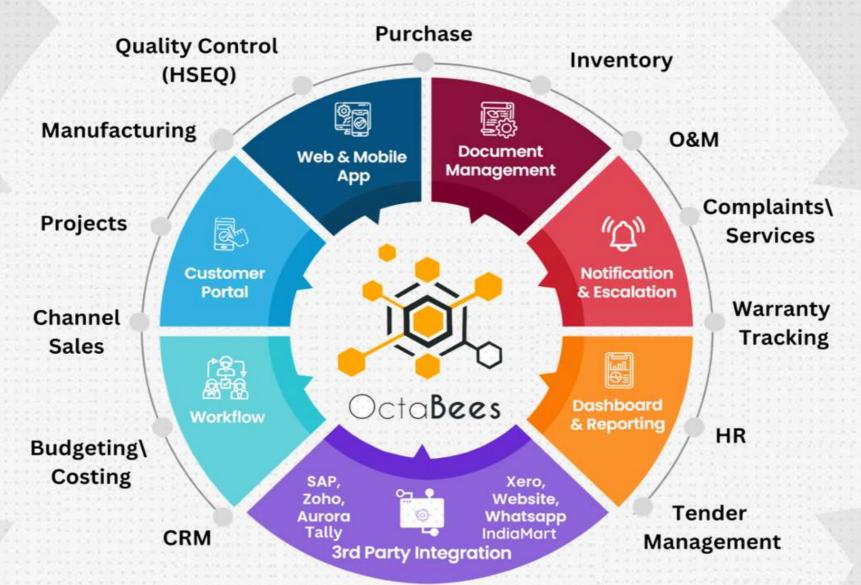

# Why OctaBees?

A Cutting-Edge Web & Mobile App Solution to boost the productivity and profitability for Solar, Engineering and Manufacturing companies

- Proven solution to manage end-to-end process for EPC Companies.
- Execute small-to-large turn key projects.
- Easy on-boarding & fast implementation & go-live process.
- Excellent customer experience & support.
- Can easily configure multiple business verticals.

#### **Salient Features**

- Customized Workflow & Automation
- Role & Right Based Access
- Multiple Customizable Templates
- Real-time Visibility and Tracking
- SMS, Email & Mobile App Notification
- Dashboard view for each department

- On the Cloud and On-premises
- Robust, Flexible & Scalable
- Mobility & User-Friendly
- Ease of Integration
- Improved analytical reports
- Multi-companies & branch support

- Advance Analytics & Decision Making
- Integration with 3rd party systems (Prebuilt Plugin)
- Logistic